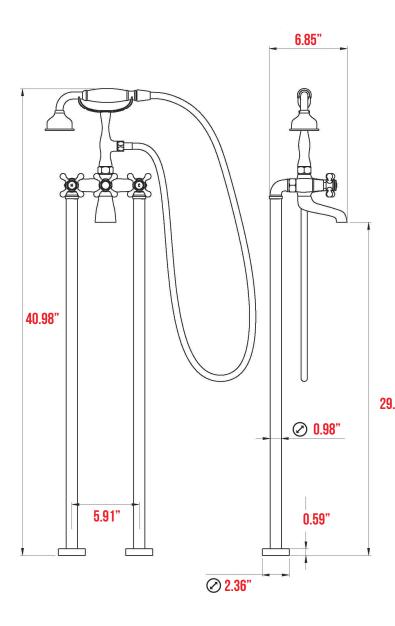

## **FEATURES**

Floor-mounted, Double hole installation.

Easily control the water temperature and volume with the double cross lever handles.

Handheld shower head with stainless steel hose **29.25**" included.

Solid brass construction resists rust and corrosion.

Drip-free ceramic disc cartridge prevents leaks UPC certified

Backed by Eisen's 2 Year Limited Manufacturer's Warranty

|        | Height  | Depth  | Width  |
|--------|---------|--------|--------|
| inches | 40.98"  | 6.85"  | 5.91"  |
| mm     | 1040.89 | 173.99 | 150.11 |